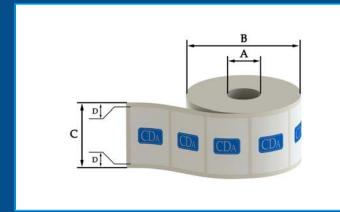

#### **ROLL OF LABELS SPECIFICATIONS**

### **WINDING DIRECTION:** #4 LEFT OUT

#### Label reel dimensions:

A: Inside diameter = 75mm (2.95 inches)

- B: Max. Outside diameter = 260mm (10.24 inches)
- C: Max. Band height = 160mm (6.30 inches) (Higher on demand)
- D: Space between labels = 3-5mm (0.12-0.20 inches)