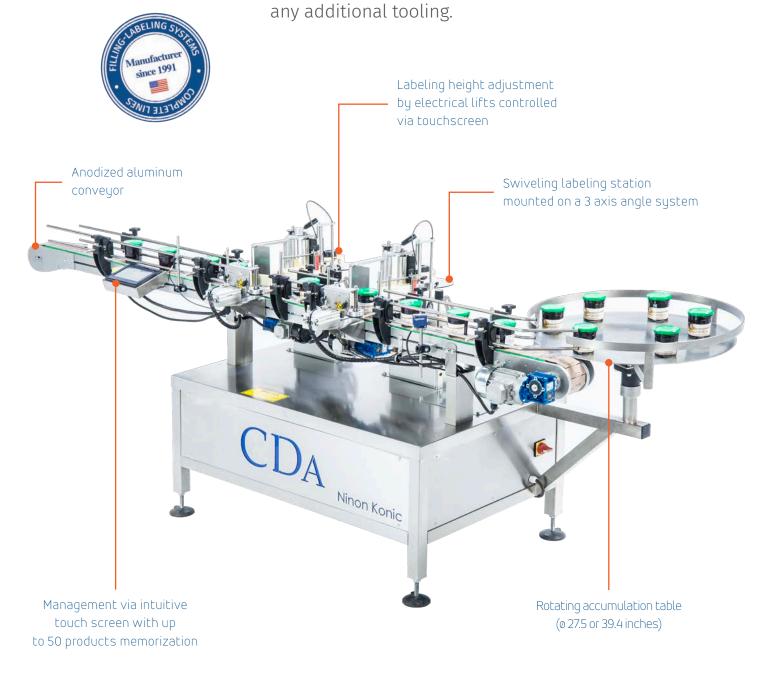

## Ninon Tapered Labeling machine for pressure sensitive labels.

CDA's Ninon Tapered allow on application of 3 labels on all your tapered products (pails, bottles, cans or buckets) with production rates of up to 40 products/minute. It adapts to different product formats simply and efficiently, without the need for

**SWIVELING LABELING HEADS** 

**UP TO 50 PRODUCTS MEMORIZATION** 

SCAN THE QR CODE TO DISCOVETE THE VIDEO OF THE MACHINE

Pictures, production rates and technical descriptions for information only, with no contractual value.

#### **SPECIFICATIONS**

Up to **2 Labeling stations** for tapered product

Production rate:
Up to 40 products/minute