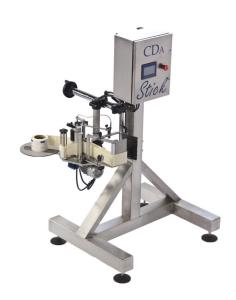

## **Automatic Labeling Machine**

Versatile standalone machine designed for applying adhesive labels to various types of containers

## Stick is an automatic machine equipped with:

- The single label dispenser can be integrated to an already existing packaging line thanks to its holder adjustable in height and width by a crank.
- An adjustable head to apply labels on top of o product.
- The label dispensers are outfitted with asynchronous motors regulated by frequency converters.
- Product detection by optical sensor.
- Variable speed from 8 to 16m/minute or from 16 to 32m/minute.
- Power supply: 220 V 50 Hz.