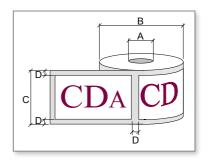

#### Dimensions of the label rolls

A - Inside diameter: 75 mm

B - Outside max diameter: 260 mm

C - Max. band height: 190 mm

D - Space between labels: 3-5 mm

▶ Winding Direction : Left Out