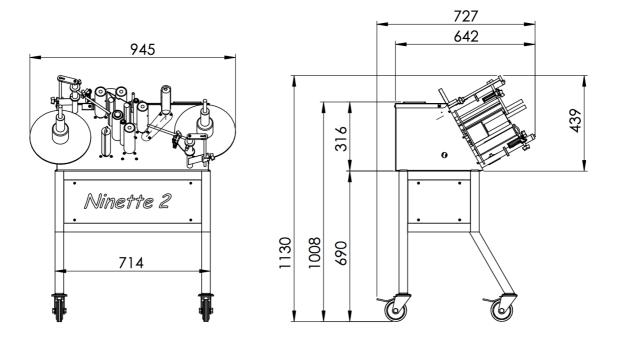

n 0 300mm;
- The machine may be outfitted with special detection cells for the positioning of the labels taking the reference from a design, a notch, a label, a welding (on cans or sprays) a special mark and with a label gap detection cell for transparent labels;
- Label sizes: width mini 25 mm (up to 0 85, 30mm if bigger) full wrap 360° (the quality of the paper has to be chosen according to this application), on every kind of material (pet, pvc, glass, metal, cardboard...);
- Standard labeling height up to 190 mm (300 mm on request);
- ▶ The machine can be outfitted with an inkjet marker to print on the labels;
- ▶ Production rate up to 15 products/minute or 800 bottles/hour depending on the operator;
- The machine can be delivered with a stand built o wheels.

#### Schematic Ninette 2



#### Dimensions of the label rolls

A - Inside diameter: 75 mm

B - Outside max diameter: 260 mm

C - Max. band height: 190 mm

D - Space between labels: 3-5 mm



▶ Winding Direction : Left Out



## Labeling & Filling Systems