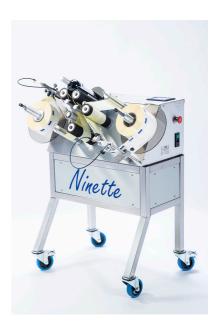

# Ninette 2 Semi Automatic Labeling Machine

#### **General Description**

Semi-automatic labeling machines to apply simultaneously two self adhesive labels on cylindrical items of any kind.

This machine, very multivalent, allows the labeling of bottles as well as jars, pots, cartridges, tin cans, however: a large range of products!