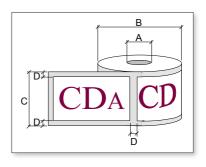

## Schematic Ninette Auto

### Dimensions of the label rolls

- A Inside diameter: 75 mm
- B Outside max diameter: 260 mm
- C Max. band height: 190 mm
- D Space between labels: 3-5 mm

Winding Direction : Left Out