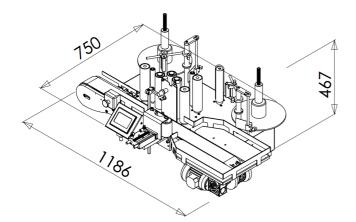

## Technical characteristics

| Production Rate                   | Up to 17 products/hour                                                                                            |
|-----------------------------------|-------------------------------------------------------------------------------------------------------------------|
| Width                             | 750 mm                                                                                                            |
| Height                            | 1120 mm with frame (on option)                                                                                    |
| Lenght                            | 1186 mm                                                                                                           |
| Machine control                   | User-friendly touchscreen                                                                                         |
| Supply voltage                    | 220V 50HZ single-phase mains supply                                                                               |
| Compressed air consumption        | 6 bar constant - Dry air non lubricated                                                                           |
| Labelling of cylindrical supports | <ul> <li>• Ø 60 to 200mm with drive rollers Ø 51mm</li> <li>• Ø 40 to 150mm with drive rollers Ø 61mm.</li> </ul> |
| Label width                       | Minimum of 25 mm up to 360° wrap-around                                                                           |
| Standard Labeling Height          | Up to 190 mm                                                                                                      |

## Schematic Ninette Auto