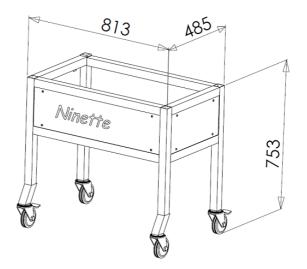

The Ninette Auto can be placed on a table or on its frame (available as an option) and has an interchangeable pressure application cylinder, as well as a square receiving table on the output.

## <u>Options</u>

- > The machine can be supplied with a frame on caster wheels to make it easy to move;
- Application of labels with large backing strips;
- Application of labels on supports with protrusions;
- Installation of locating sensors (notch, label, weld seam, pattern or dot) for perfect label positioning; as well as ultrasonic label detector cells (for transparent acetate labels);
- Integration of a die-stamp or inkjet batch marking system.