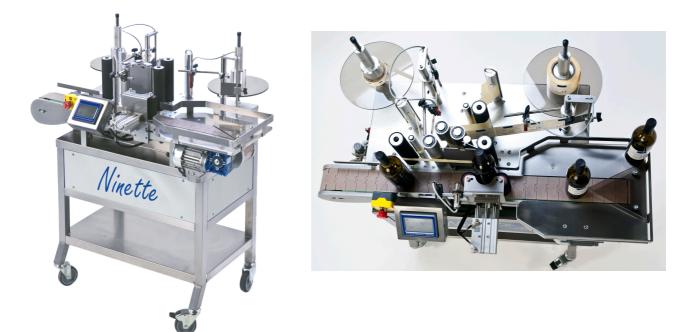

# Ninette Auto

Automatic Labelling Machine

Food Industry - Chemistry - Cosmetic -Detergency - Painting - Pharmacy

> CDA USA Inc, 4310 Eubank Road, VA 23231 – USA www.cda-usa.com

# Ninette Auto Automatic Labelling Machine

#### **General Description**

The Ninette Auto allows the application of one or two adhesive labels to all types of cylindrical products. Its production capacity can reach 17 products/minute.

This very versatile machine is equipped with an anodized aluminium motorized conveyor and labels bottles of varying formats, regardless of what they are made of (glass, PET or PVC) without any hardware change.

The Ninette Auto can be placed on a table or on its frame (available as an option) and has an interchangeable pressure application cylinder, as well as a square receiving table on the output.