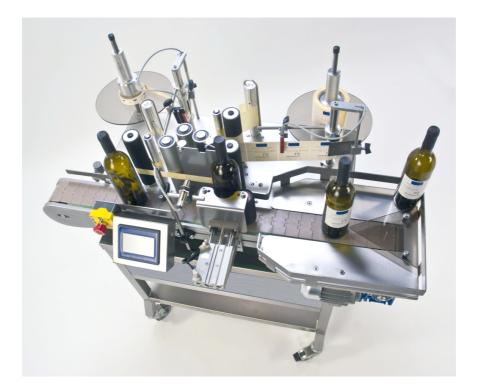

#### **General Description**

The Ninette Auto allows the application of one or two adhesive labels to all types of cylindrical products. Its production capacity can reach 17 products/minute.

This very versatile machine is equipped with an anodized aluminium motorized conveyor and labels bottles of varying formats, regardless of what they are made of (glass, PET or PVC) without any hardware change.

The Ninette Auto can be placed on a table or on its frame (available as an option) and has an interchangeable pressure application cylinder, as well as a square receiving table on the output.