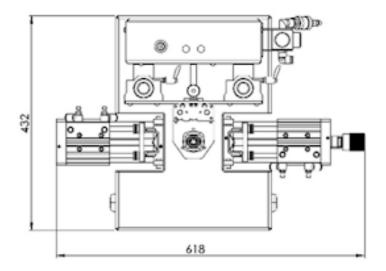

#### **Technical characteristics VS100**

| APPROXIMATE MASS (LBS)      | 75 lbs - 30 kg (depending option)                                        |
|-----------------------------|--------------------------------------------------------------------------|
| DIMENSIONS (WITH FRAME)     | 17" - 432 mm in width<br>27" - 682 mm in height<br>24" - 618 mm of depth |
| POWER CONSUMPTION           | 1 kW                                                                     |
| SUPPLY VOLTAGE              | 110 V single phase                                                       |
| FREQUENCY                   | ~ 50 Hz 16 A                                                             |
| IDEAL OPERATING TEMPERATURE | from 50°F to 90°F (10°C to 30°C)                                         |

## **Technical Drawings**

Photos, rates and descriptions are indicative and not contractual