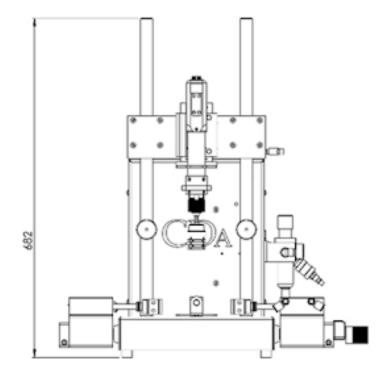

#### **Technical characteristics VS100**

| APPROXIMATE MASS (LBS)      | 75 lbs - 30 kg (depending option)                                        |
|-----------------------------|--------------------------------------------------------------------------|
| DIMENSIONS (WITH FRAME)     | 17" - 432 mm in width<br>27" - 682 mm in height<br>24" - 618 mm of depth |
| POWER CONSUMPTION           | 1 kW                                                                     |
| SUPPLY VOLTAGE              | 110 V single phase                                                       |
| FREQUENCY                   | ~ 50 Hz 16 A                                                             |
| IDEAL OPERATING TEMPERATURE | from 50°F to 90°F (10°C to 30°C)                                         |

## **Technical Drawings**

Photos, rates and descriptions are indicative and not contractual