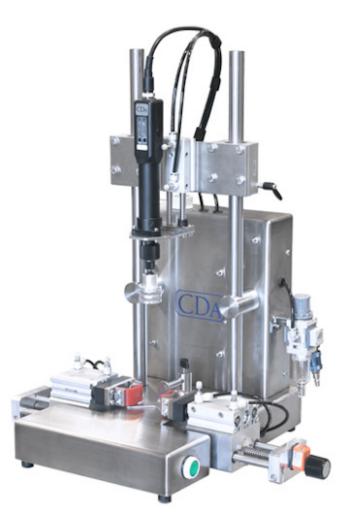

#### Semi-automatic capping machine

The VS100 is a semi-automatic machine which allows to cap all types of bottles with a screw thread on the neck and which can receive a screw cap.

### The VS100 is an automatic capping machine equipped with :

- A stainless steel frame
- A custom made capping head
- A centering V holder to obtain a good positioning of the product
- 100% pneumatic two-hand control

#### **Available options**

- An additional capping head
- An additional centering cylinder

Before placing an order, we can carry out tests free of charge to ensure the feasibility of your project. Do not hesitate to contact us!