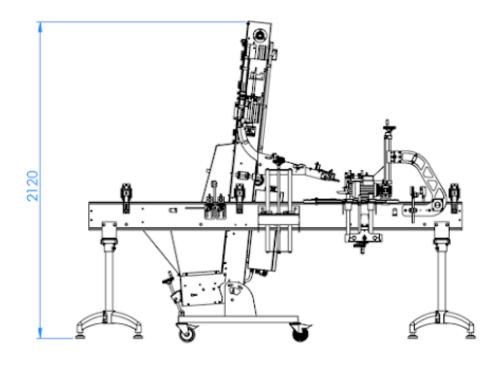

## **Technical characteristics DistriCap**

| APPROXIMATE MASS (LBS)      | 220 lbs - 100 kg (depending on option) |
|-----------------------------|----------------------------------------|
| POWER CONSUMPTION           | 1 kW                                   |
| SUPPLY VOLTAGE              | 208-250 V single phase                 |
| FREQUENCY                   | ~ 50 Hz 16 A                           |
| CONTROL                     | by digital display (on the filler)     |
| IDEAL OPERATING TEMPERATURE | from 50°F to 90°F (10°C to 30°C)       |
|                             |                                        |