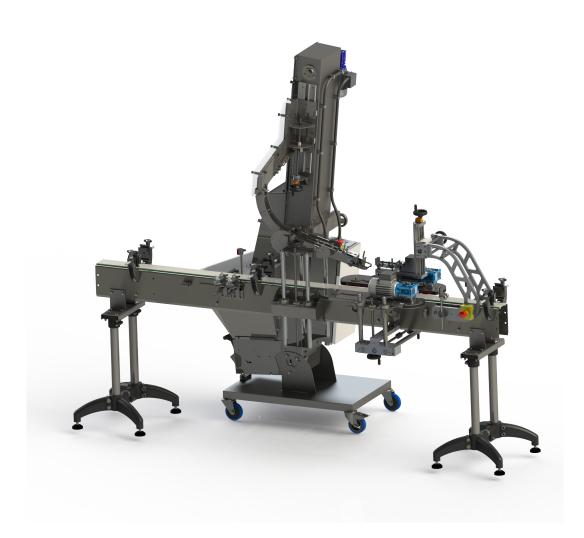

# Automatic cap dispensing & placing machine

Automatic cap dispensing & placing machine

The DistriCap is an automatic dispensing module for twist-off capsules which is automatically dispensing and placing the lids on the containers. It is done on the fly».

# The DistriCap is an Automatic lid dispensing equipped with:

- A stainless steel storage hopper (lower part of the lift)
- A vertical conveyor allowing the orientation of the capsules
- On-the-fly dispensing head
- A capsule presence cell in the ramp
- · Motorized lateral transfer belt under the dispensing head