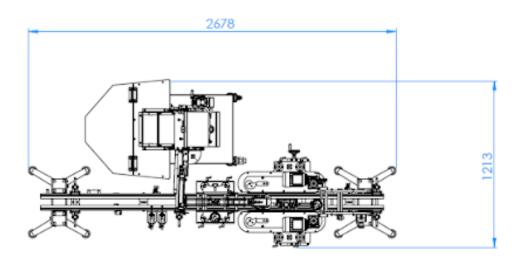

## **Technical characteristics DistriCap**

| APPROXIMATE MASS (LBS)      | 220 lbs - 100 kg (depending on option) |
|-----------------------------|----------------------------------------|
| POWER CONSUMPTION           | 1 kW                                   |
| SUPPLY VOLTAGE              | 208-250 V single phase                 |
| FREQUENCY                   | ~ 50 Hz 16 A                           |
| CONTROL                     | by digital display (on the filler)     |
| IDEAL OPERATING TEMPERATURE | from 50°F to 90°F (10°C to 30°C)       |
|                             |                                        |