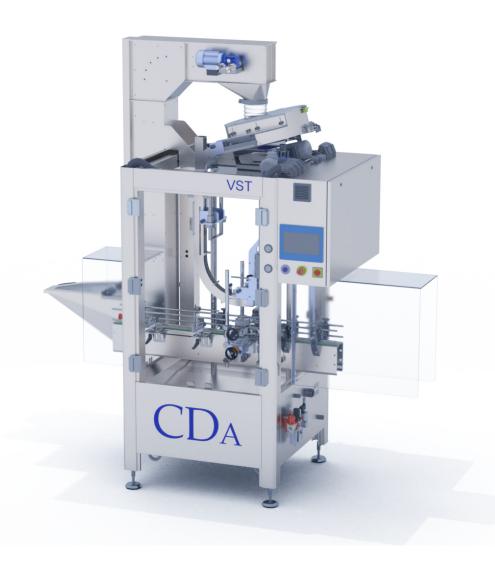

## **Automatic dispensing and pressing of T-top corks**

# The VST is an automatic dispensing and pressing machine equipped with:

- All-stainless steel frame with 1500 mm motorized conveyor, 82.5 mm wide acetal pallet chain.
- Control panel with programmable screwing time and other timers.
- A product detection and stopping device under the capping head, with pneumatic symmetrical centering device equipped with various centering screws.
- Machine complies with CE standards.

# **Available options**

- An automatic product feeding system (cylindrical or rectangular feeding table, transfer plate, etc.)
- An automatic product infeed system at the machine entrance (independent cylindrical feeding table, rectangular feeding table, transfer plate, etc.)
- An automatic product accumulation system at the machine exit (independent cylindrical accumulation table, rectangular, a transfer plate...)