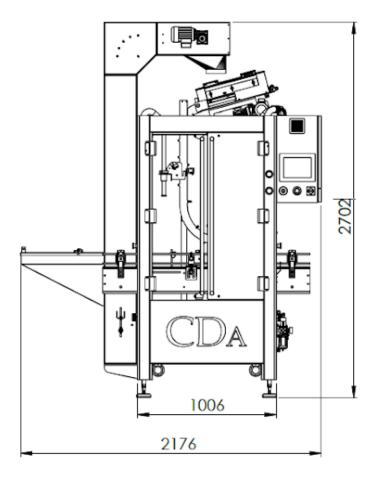

## **Technical characteristics VST**

| APPROXIMATE MASS (LBS)      | 990 lbs - 450 kg (depending option)                             |
|-----------------------------|-----------------------------------------------------------------|
| DIMENSIONS (WITH FRAME)     | 1006 mm en largeur<br>2702 mm en hauteur<br>2176 mm de longueur |
| POWER CONSUMPTION           | 1 kW                                                            |
| POWER SUPPLY                | 220 V mono                                                      |
| FREQUENCY                   | ~ 50 Hz 16 A                                                    |
| CONTROL                     | by digital display                                              |
| IDEAL OPERATING TEMPERATURE | from 50°F to 90°F (10°C to 30°C)                                |
|                             |                                                                 |