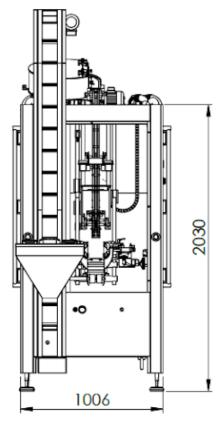

## **Technical characteristics VST**

| APPROXIMATE MASS (LBS)      | 990 lbs - 450 kg (depending option)                             |
|-----------------------------|-----------------------------------------------------------------|
| DIMENSIONS (WITH FRAME)     | 1006 mm en largeur<br>2702 mm en hauteur<br>2176 mm de longueur |
| POWER CONSUMPTION           | 1 kW                                                            |
| POWER SUPPLY                | 220 V mono                                                      |
| FREQUENCY                   | ~ 50 Hz 16 A                                                    |
| CONTROL                     | by digital display                                              |
| IDEAL OPERATING TEMPERATURE | from 50°F to 90°F (10°C to 30°C)                                |
|                             |                                                                 |